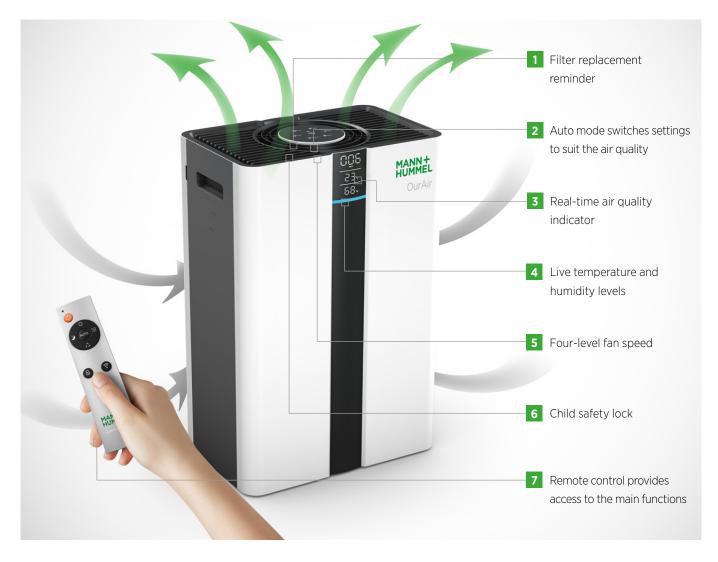

MANN+ HUMMEL



# OurAir SQ 500 Features & Functions

# MOBILE AIR PURIFICATION SYSTEM



## OVERVIEW

OurAir SQ 500 is a portable air purification system that delivers virus-free, safe air in practically any indoor environment. Its individually-tested H14 HEPA filters<sup>1</sup> capture more than 99.995% of viruses, bacteria and other micro-organisms to offer the same supply air purity as many cleanrooms.

## **APPLICATIONS & USE**

OurAir SQ 500 has been designed to provide virus-free air to smaller commercial spaces - such as offices, hotel rooms and retail stores. One OurAir SQ 500 device efficiently cleans the air in a room up to 40 m<sup>2</sup> in size. For larger rooms, OurAir TK 850 and SQ 2500 are suitable for rooms up to 70 m<sup>2</sup> and 200 m<sup>2</sup> respectively.

# OurAir SQ 500 Technical Information

# DIMENSIONS



# **HEPA TECHNOLOGY**

OurAir SQ 500