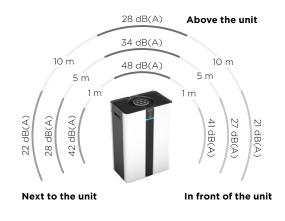

# SOUND OUTPUT

Noise level at various distances and directions at fan speed level 3.