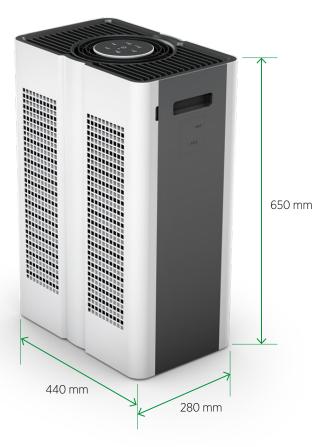

# DIMENSIONS

### **PERFORMANCE DATA**

| TECHNICAL DATA                              | OURAIR SQ 500                                                                  |
|---------------------------------------------|--------------------------------------------------------------------------------|
| $\textbf{Dimensions} (L \times W \times H)$ | 44 x 28 x 65 cm                                                                |
| Recommended Room Size                       | ~ 40 m²                                                                        |
| Net Weight (with filter)                    | 11.3 kg                                                                        |
| Cabinet Material                            | ABS plastic                                                                    |
| Max. Power Consumption                      | 85 W                                                                           |
| Air Flow Rate                               | Max. 500 m³/h                                                                  |
| Air Exchange Rate                           | ~ 5 times/hour (40 m² room), ~ 6 times/hour (35 m² room)                       |
| Filtration Efficiency                       | H14 <sup>1</sup> (captures > 99.995% of viruses, bacteria and micro-organisms) |